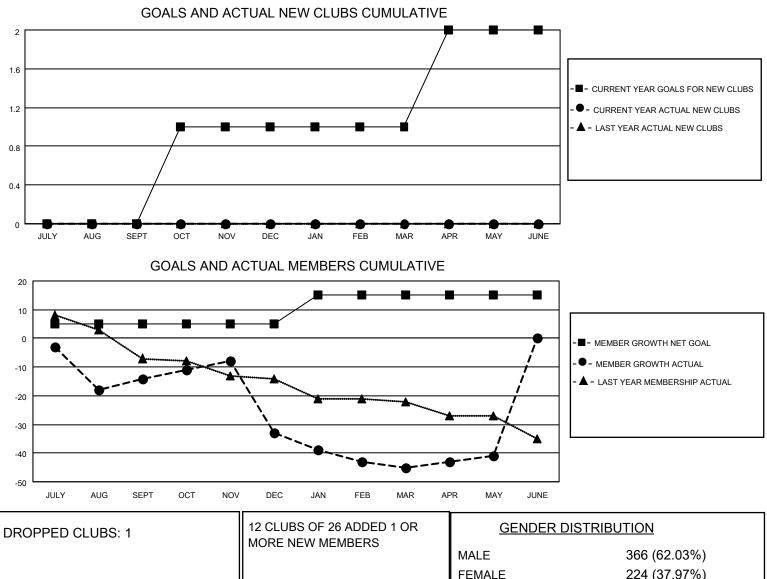

## LOCATION MARYLAND

District 22 A

Results as of: 5/31/2022

| Clubs                 |               |           |               | Members               |                        |                         |                                                    |
|-----------------------|---------------|-----------|---------------|-----------------------|------------------------|-------------------------|----------------------------------------------------|
| RESULTS FOR 2021-2022 |               |           |               | RESULTS FOR 2021-2022 |                        |                         |                                                    |
| QUARTER               | NEW CLUB GOAL | NEW CLUBS | DROPPED CLUBS | QUARTER MEMI          | BER GROWTH NET<br>GOAL | MEMBER GROWTH<br>ACTUAL | DROPPED<br>MEMBERS ACTUAL<br>(including transfers) |
| JULY/AUG/SEPT         | 0             | 0         | 0             | JULY/AUG/SEPT         | 5                      | 15                      | 25                                                 |
| OCT/NOV/DEC           | 1             | 0         | 1             | OCT/NOV/DEC           | 0                      | 18                      | 37                                                 |
| JAN/FEB/MAR           | 0             | 0         | 0             | JAN/FEB/MAR           | 10                     | 9                       | 19                                                 |
| APR/MAY/JUNE          | 1             | 0         | 0             | APR/MAY/JUNE          | 0                      | 6                       | 2                                                  |

| DROPPED MEMBERS |    |                           | FEMALE<br>NON BINARY<br>PREFER NOT TO ANSWER | 224 (37.97%)<br>0 (0.00%)<br>0 (0.00%) |
|-----------------|----|---------------------------|----------------------------------------------|----------------------------------------|
| DECEASED        | 23 |                           | FREFER NOT TO ANSWER                         | 0 (0.00 %)                             |
| CLUB CANCELLED  | 17 | CLICK HERE FOR CUMULATIVE | TOTAL FAMILY UNIT MEMBERS                    | ; 108                                  |
| OTHER           | 43 | MEMBERSHIP DATA           |                                              |                                        |
| TOTAL           | 83 |                           | FAMILY MEMBERS PAYING HAI                    | F DUES 55                              |
|                 |    |                           |                                              |                                        |